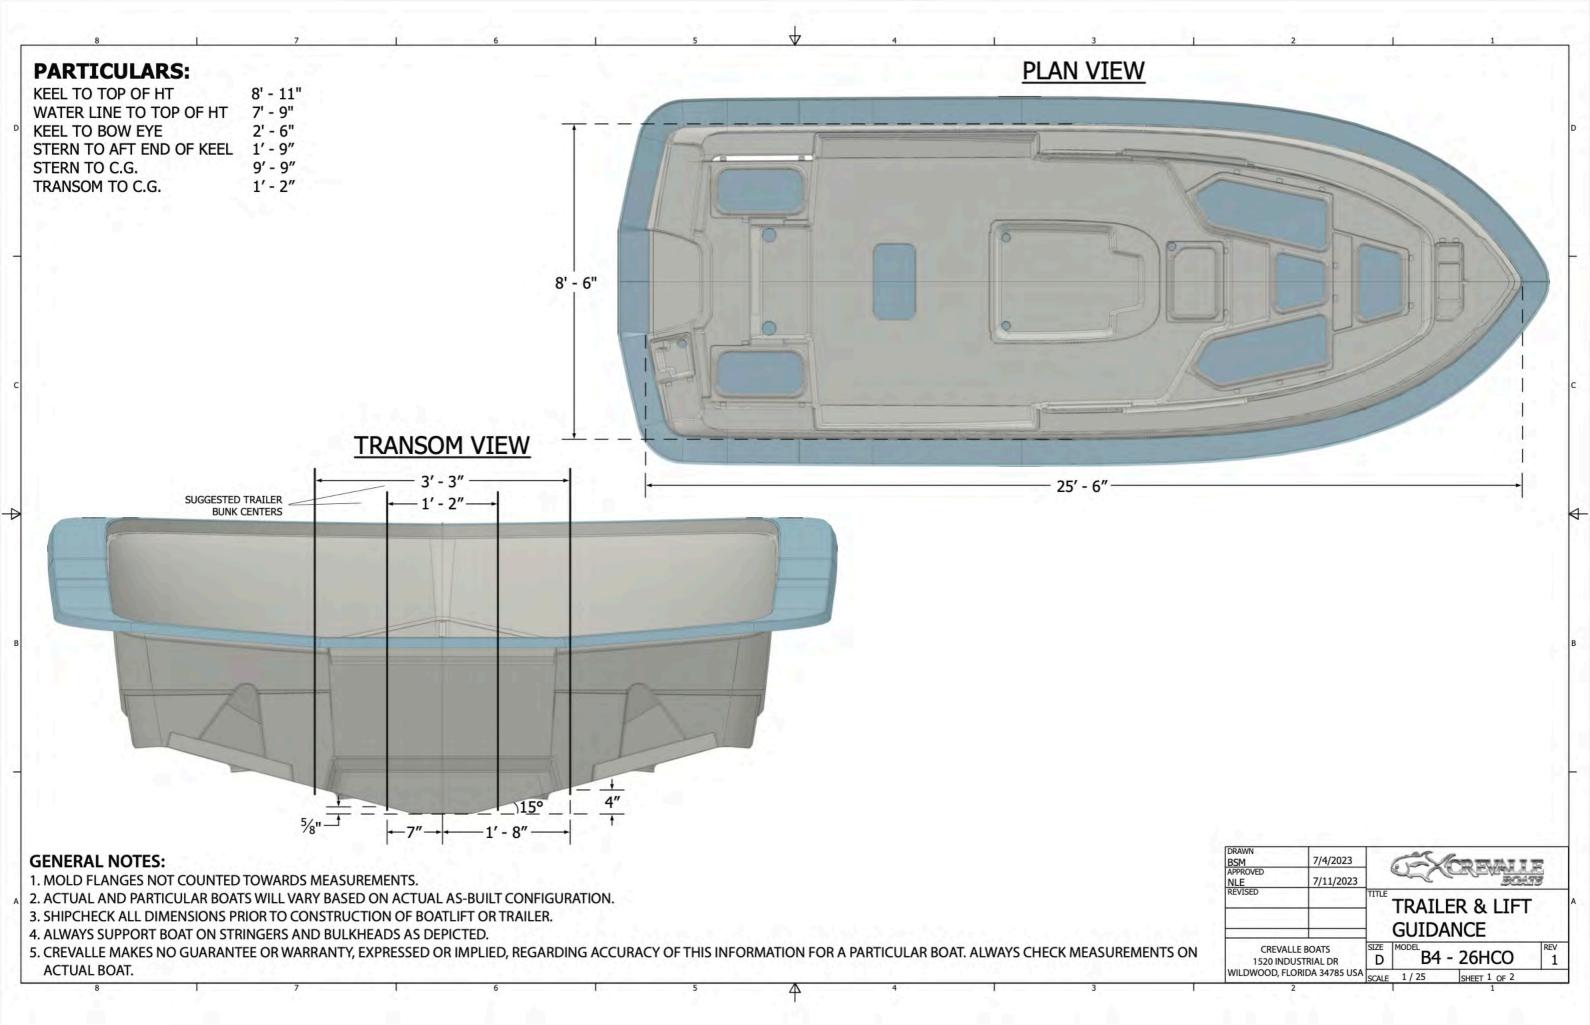

DATE: **DESCRIPTION:** REV: BY: THIS DOCUMENT IS THE PROPERTY OF CREVALLE BOATS. THIS DOCUMENT AND ANY INFORMATION OBTAINED FROM IT CAN NOT BE COPIED OR SHARED WITH OTHERS WITHOUT THE WRITTEN **PARTICULARS: GENERAL NOTES:** 1. TO HOIST BOAT INTO AIR LIFT AT THE BOW EYE AND STERN EYES. BEAM 2. ACTUAL AND PARTICULAR BOATS WILL VARY BASED ON ACTUAL AS-BUILT CONFIGURATION. **OVERALL LENGTH** 25'-6" 3. SHIPCHECK ALL DIMENSIONS PRIOR TO CONSTRUCTION OF BOATLIFT OR TRAILER. 4. ALWAYS SUPPORT BOAT ON STRINGERS AND BULKHEADS AS DEPICTED. 5. CREVALLE MAKES NO GUARANTEE OR WARRANTY, EXPRESSED OR IMPLIED, REGARDING ACCURACY OF THIS INFORMATION FOR A PARTICULAR BOAT. ALWAYS CHECK MEASUREMENTS ON ACTUAL BOAT. WITHOUT ELECTRONICS 8'-11" CREVALL =AMERATRAIL CREVALLEBOATS.COM 23' 26' HCO Boat Side Measurements **CREVALLE BOATS** SHEET: SCALE: DRAWING NUMBER: **B4 - 26HCO** 1520 INDUSTRIAL DR 2 OF 2 WILDWOOD, FL 34785 USA DATE: 7/X/2023 CHECKED BY: APPROVED BY: **BSM** 7/4/2023 **NLE**