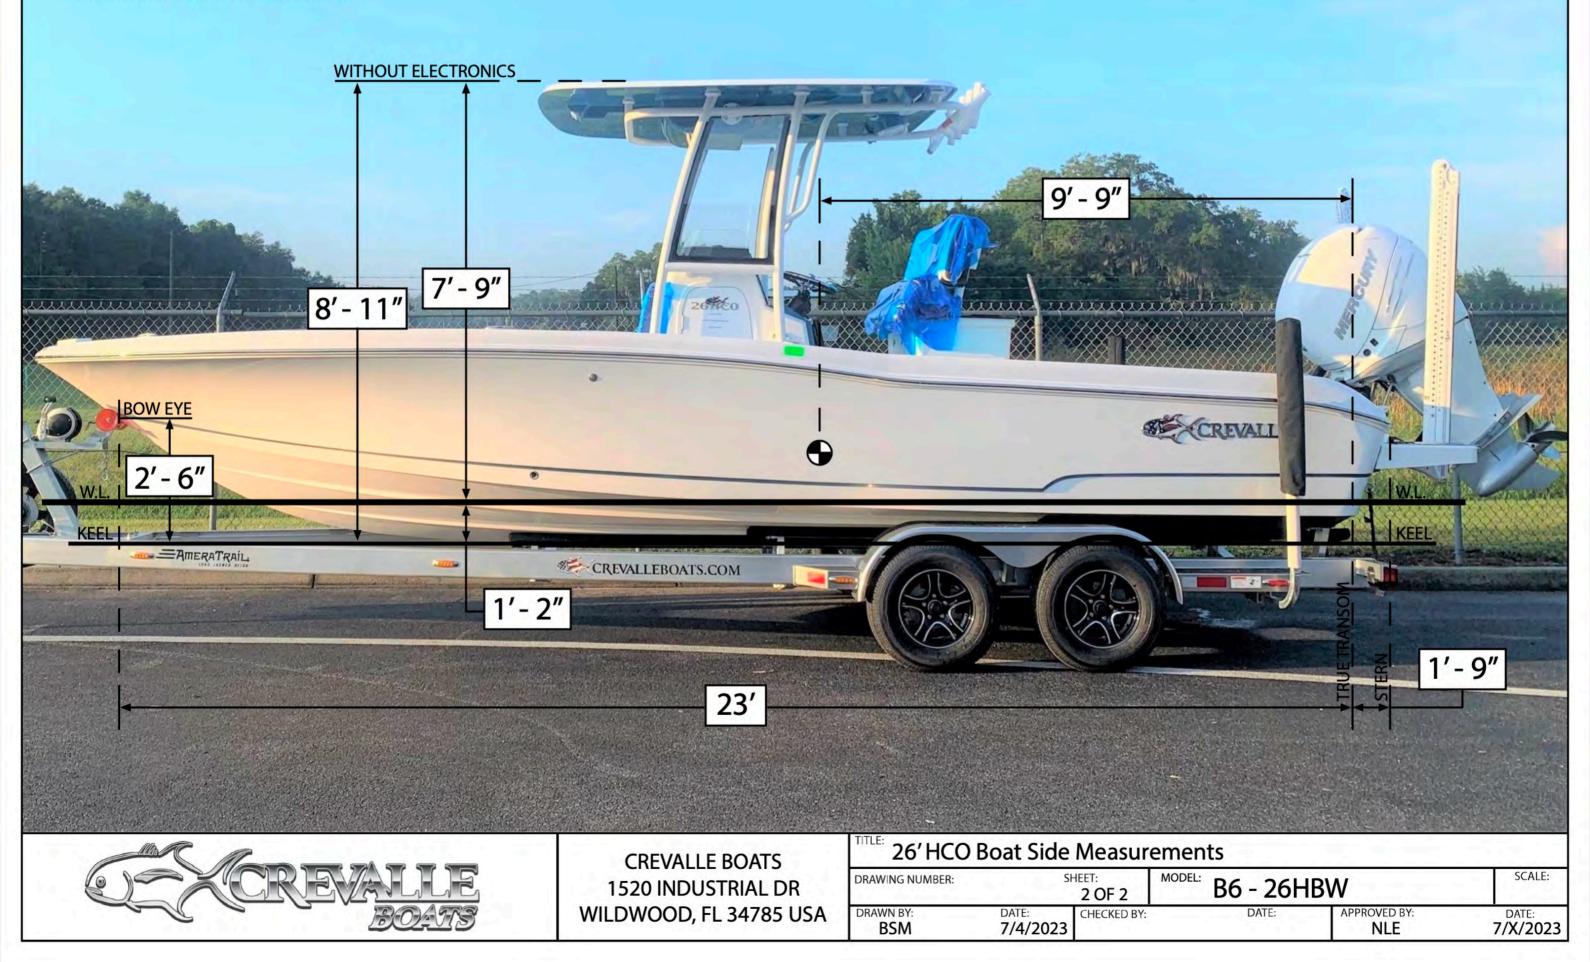

1. MOLD FLANGES NOT COUNTED TOWARDS MEASUREMENTS.

2. ACTUAL AND PARTICULAR BOATS WILL VARY BASED ON ACTUAL AS-BUILT CONFIGURATION.

3. SHIPCHECK ALL DIMENSIONS PRIOR TO CONSTRUCTION OF BOATLIFT OR TRAILER.

4. ALWAYS SUPPORT BOAT ON STRINGERS AND BULKHEADS AS DEPICTED.

5. CREVALLE MAKES NO GUARANTEE OR WARRANTY, EXPRESSED OR IMPLIED, REGARDING ACCURACY OF THIS INFORMATION FOR A PARTICULAR BOAT. ALWAYS CHECK MEASUREMENTS ON ACTUAL BOAT.

## **GENERAL NOTES:**

- 1. TO HOIST BOAT INTO AIR LIFT AT THE BOW EYE AND STERN EYES.
- 2. ACTUAL AND PARTICULAR BOATS WILL VARY BASED ON ACTUAL AS-BUILT CONFIGURATION.
- 3. SHIPCHECK ALL DIMENSIONS PRIOR TO CONSTRUCTION OF BOATLIFT OR TRAILER.
- 4. ALWAYS SUPPORT BOAT ON STRINGERS AND BULKHEADS AS DEPICTED.
- 5. CREVALLE MAKES NO GUARANTEE OR WARRANTY, EXPRESSED OR IMPLIED, REGARDING ACCURACY OF THIS INFORMATION FOR A PARTICULAR BOAT. ALWAYS CHECK MEASUREMENTS ON ACTUAL BOAT.