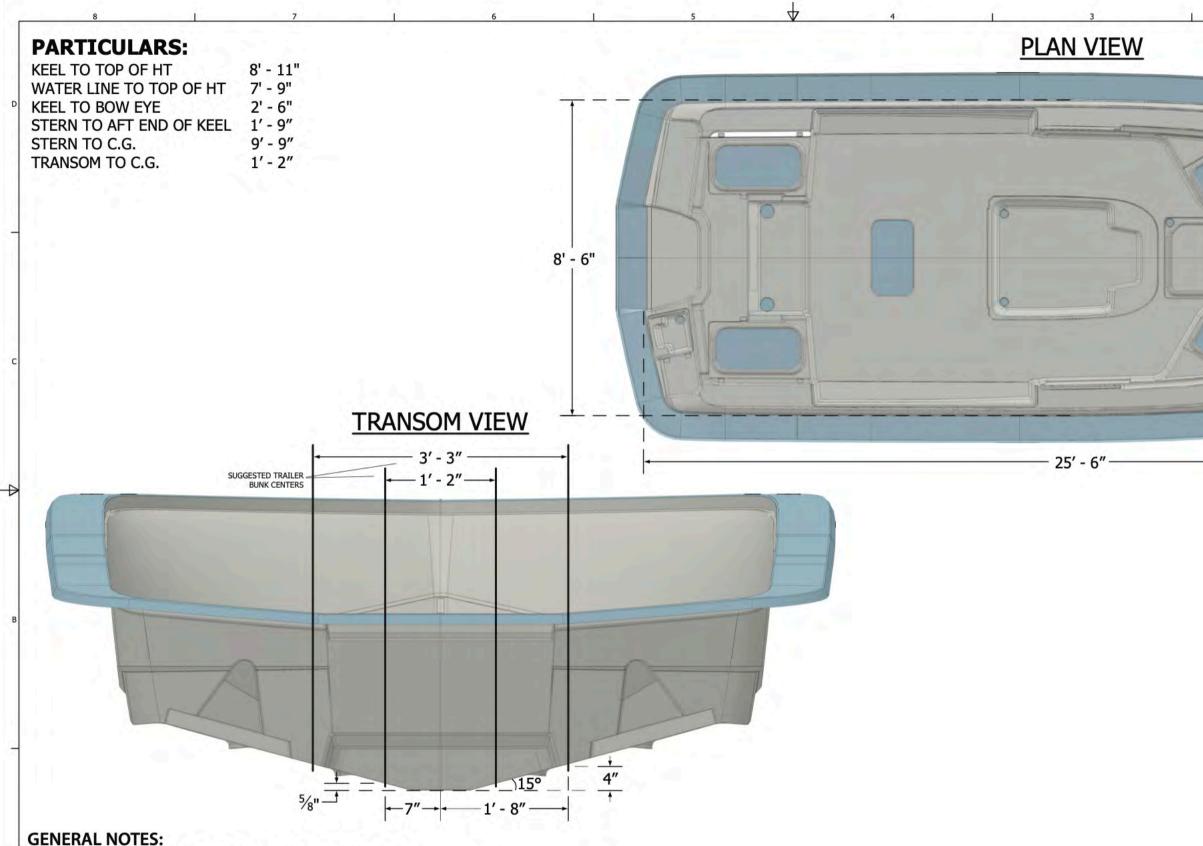

1. MOLD FLANGES NOT COUNTED TOWARDS MEASUREMENTS.

2. ACTUAL AND PARTICULAR BOATS WILL VARY BASED ON ACTUAL AS-BUILT CONFIGURATION.

3. SHIPCHECK ALL DIMENSIONS PRIOR TO CONSTRUCTION OF BOATLIFT OR TRAILER.

4. ALWAYS SUPPORT BOAT ON STRINGERS AND BULKHEADS AS DEPICTED.

5. CREVALLE MAKES NO GUARANTEE OR WARRANTY, EXPRESSED OR IMPLIED, REGARDING ACCURACY OF THIS INFORMATION FOR A PARTICULAR BOAT. ALWAYS CHECK MEASUREMENTS ON ACTUAL BOAT.

## **GENERAL NOTES:**

- 1. TO HOIST BOAT INTO AIR LIFT AT THE BOW EYE AND STERN EYES.
- 2. ACTUAL AND PARTICULAR BOATS WILL VARY BASED ON ACTUAL AS-BUILT CONFIGURATION.
- 3. SHIPCHECK ALL DIMENSIONS PRIOR TO CONSTRUCTION OF BOATLIFT OR TRAILER.
- 4. ALWAYS SUPPORT BOAT ON STRINGERS AND BULKHEADS AS DEPICTED.
- 5. CREVALLE MAKES NO GUARANTEE OR WARRANTY, EXPRESSED OR IMPLIED, REGARDING ACCURACY OF THIS INFORMATION FOR A PARTICULAR BOAT. ALWAYS CHECK MEASUREMENTS ON ACTUAL BOAT.

BY:

25'-6"

## **PARTICULARS:** BEAM **OVERALL LENGTH**