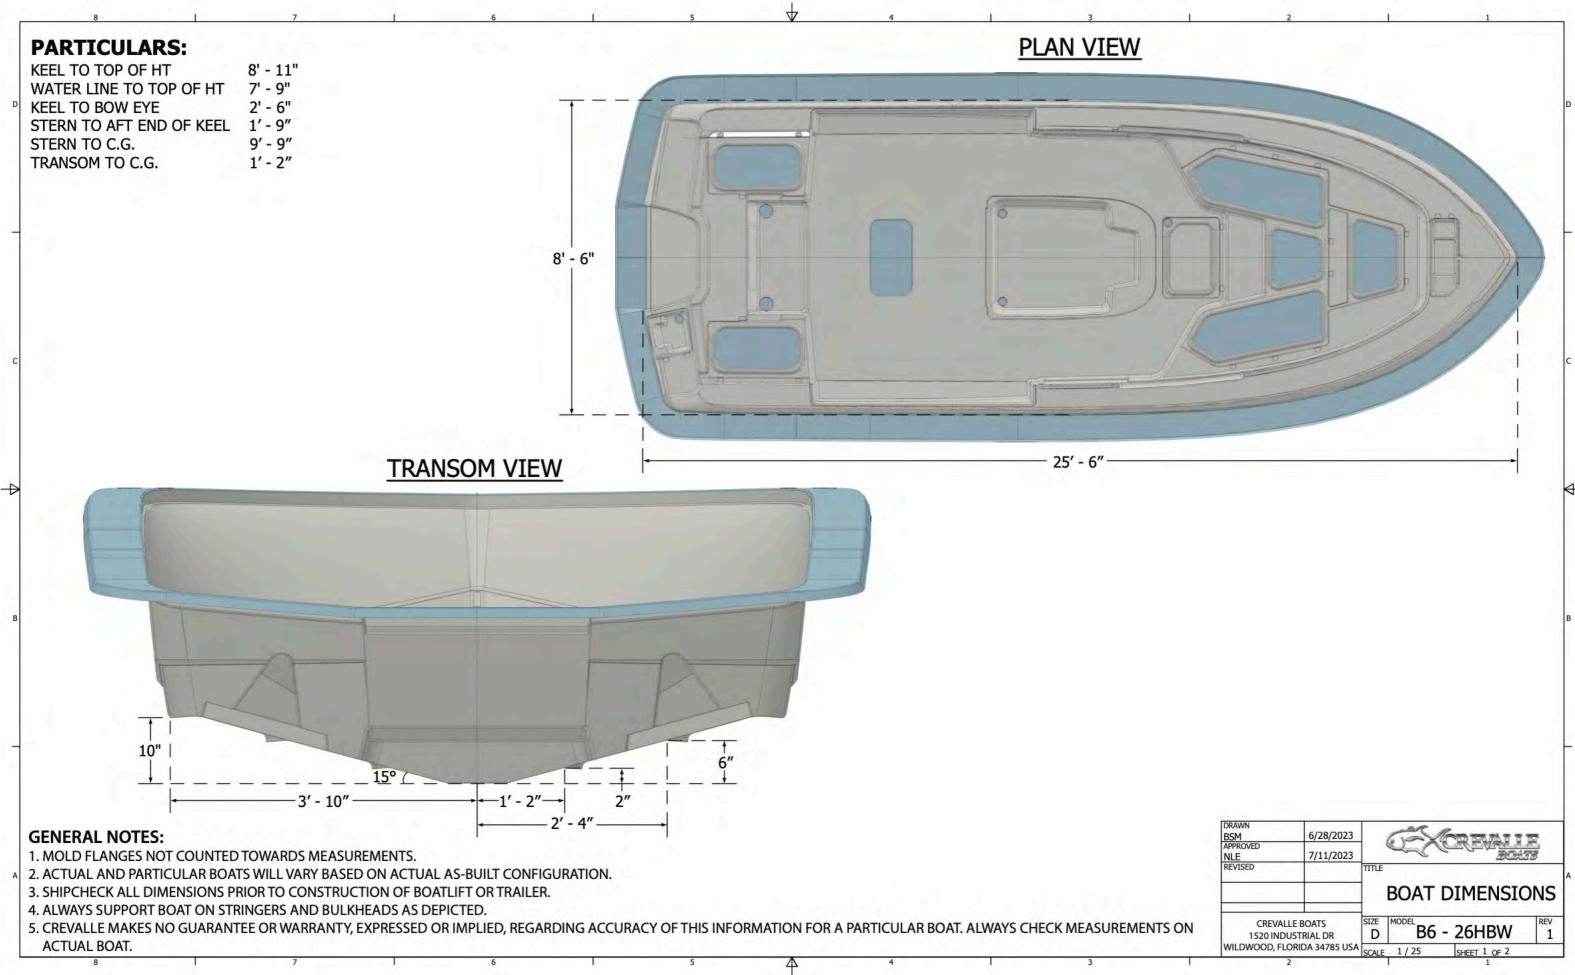

| WILDWOOD, FLO                        | ORIDA 34785 USA | SCALE     | 1/25    | SHEET 1 OF 2 | -3-3-9   |
|--------------------------------------|-----------------|-----------|---------|--------------|----------|
| CREVALLE BOATS<br>1520 INDUSTRIAL DR |                 | SIZE<br>D | B6 -    | 26HBW        | REV<br>1 |
| REVISED                              |                 | TITLE     | BOAT D  | DIMENSIC     | ONS      |
| APPROVED<br>NLE                      | 7/11/2023       |           | an      | BOA          | 8        |
| DRAWN<br>BSM                         | 6/28/2023       | 1         | and the |              | 55       |