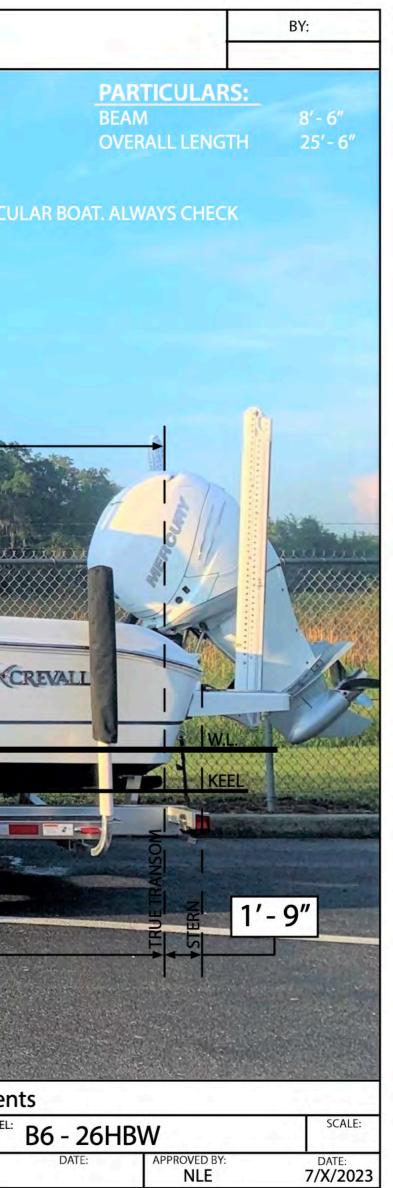

| THIS DOCUMENT IS THE PROPERTY OF CREVALLE BOATS. THIS DOCUMENT AND ANY INFORMATION<br>OBTAINED FROM IT CAN NOT BE COPIED OR SHARED WITH OTHERS WITHOUT THE WRITTEN<br>PERMISSION OF CREVALLE BOATS. ALL RIGHTS ARE RESERVED.                                                                    | REV:                                 | DATE:                                                                                                                                                                                                                                                                                                                                                                                                                                                                                                                                                                                                                                                                                                                                                                                                                                                                                                                                                                                                                                                                                                                                                                                                                                                                                                                                                                                                                                                                                                                                                                                                                                                                                                                                                                                                                                                                                                                                                                                                                                                                                                                          | DESCRIPTION:                                                                         |
|-------------------------------------------------------------------------------------------------------------------------------------------------------------------------------------------------------------------------------------------------------------------------------------------------|--------------------------------------|--------------------------------------------------------------------------------------------------------------------------------------------------------------------------------------------------------------------------------------------------------------------------------------------------------------------------------------------------------------------------------------------------------------------------------------------------------------------------------------------------------------------------------------------------------------------------------------------------------------------------------------------------------------------------------------------------------------------------------------------------------------------------------------------------------------------------------------------------------------------------------------------------------------------------------------------------------------------------------------------------------------------------------------------------------------------------------------------------------------------------------------------------------------------------------------------------------------------------------------------------------------------------------------------------------------------------------------------------------------------------------------------------------------------------------------------------------------------------------------------------------------------------------------------------------------------------------------------------------------------------------------------------------------------------------------------------------------------------------------------------------------------------------------------------------------------------------------------------------------------------------------------------------------------------------------------------------------------------------------------------------------------------------------------------------------------------------------------------------------------------------|--------------------------------------------------------------------------------------|
| GENERAL NOTES:<br>1. TO HOIST BOAT INTO AIR LIFT AT THE BOW EYE AN<br>2. ACTUAL AND PARTICULAR BOATS WILL VARY BAS<br>3. SHIPCHECK ALL DIMENSIONS PRIOR TO CONSTRU<br>4. ALWAYS SUPPORT BOAT ON STRINGERS AND BUL<br>5. CREVALLE MAKES NO GUARANTEE OR WARRANTY<br>MEASUREMENTS ON ACTUAL BOAT. | ED ON ACT<br>CTION OF I<br>KHEADS AS | UAL AS-BUILT<br>BOATLIFT OR T<br>DEPICTED.                                                                                                                                                                                                                                                                                                                                                                                                                                                                                                                                                                                                                                                                                                                                                                                                                                                                                                                                                                                                                                                                                                                                                                                                                                                                                                                                                                                                                                                                                                                                                                                                                                                                                                                                                                                                                                                                                                                                                                                                                                                                                     |                                                                                      |
| WITHOUT ELECTR                                                                                                                                                                                                                                                                                  |                                      |                                                                                                                                                                                                                                                                                                                                                                                                                                                                                                                                                                                                                                                                                                                                                                                                                                                                                                                                                                                                                                                                                                                                                                                                                                                                                                                                                                                                                                                                                                                                                                                                                                                                                                                                                                                                                                                                                                                                                                                                                                                                                                                                |                                                                                      |
| <u>8'-11"</u>                                                                                                                                                                                                                                                                                   | - 9″                                 |                                                                                                                                                                                                                                                                                                                                                                                                                                                                                                                                                                                                                                                                                                                                                                                                                                                                                                                                                                                                                                                                                                                                                                                                                                                                                                                                                                                                                                                                                                                                                                                                                                                                                                                                                                                                                                                                                                                                                                                                                                                                                                                                |                                                                                      |
| BOW EYE                                                                                                                                                                                                                                                                                         |                                      | 3                                                                                                                                                                                                                                                                                                                                                                                                                                                                                                                                                                                                                                                                                                                                                                                                                                                                                                                                                                                                                                                                                                                                                                                                                                                                                                                                                                                                                                                                                                                                                                                                                                                                                                                                                                                                                                                                                                                                                                                                                                                                                                                              |                                                                                      |
| W.L. 2'-6"                                                                                                                                                                                                                                                                                      |                                      |                                                                                                                                                                                                                                                                                                                                                                                                                                                                                                                                                                                                                                                                                                                                                                                                                                                                                                                                                                                                                                                                                                                                                                                                                                                                                                                                                                                                                                                                                                                                                                                                                                                                                                                                                                                                                                                                                                                                                                                                                                                                                                                                |                                                                                      |
| KEEL AmeraTrail                                                                                                                                                                                                                                                                                 | -                                    | CREVALLEB(                                                                                                                                                                                                                                                                                                                                                                                                                                                                                                                                                                                                                                                                                                                                                                                                                                                                                                                                                                                                                                                                                                                                                                                                                                                                                                                                                                                                                                                                                                                                                                                                                                                                                                                                                                                                                                                                                                                                                                                                                                                                                                                     |                                                                                      |
|                                                                                                                                                                                                                                                                                                 | 1'-2'                                | and the second s |                                                                                      |
|                                                                                                                                                                                                                                                                                                 |                                      |                                                                                                                                                                                                                                                                                                                                                                                                                                                                                                                                                                                                                                                                                                                                                                                                                                                                                                                                                                                                                                                                                                                                                                                                                                                                                                                                                                                                                                                                                                                                                                                                                                                                                                                                                                                                                                                                                                                                                                                                                                                                                                                                | 23'                                                                                  |
|                                                                                                                                                                                                                                                                                                 |                                      |                                                                                                                                                                                                                                                                                                                                                                                                                                                                                                                                                                                                                                                                                                                                                                                                                                                                                                                                                                                                                                                                                                                                                                                                                                                                                                                                                                                                                                                                                                                                                                                                                                                                                                                                                                                                                                                                                                                                                                                                                                                                                                                                |                                                                                      |
|                                                                                                                                                                                                                                                                                                 |                                      | CREV                                                                                                                                                                                                                                                                                                                                                                                                                                                                                                                                                                                                                                                                                                                                                                                                                                                                                                                                                                                                                                                                                                                                                                                                                                                                                                                                                                                                                                                                                                                                                                                                                                                                                                                                                                                                                                                                                                                                                                                                                                                                                                                           | ALLE BOATS                                                                           |
| QZXCREVALLE                                                                                                                                                                                                                                                                                     | 39 Con                               | 1520 IN                                                                                                                                                                                                                                                                                                                                                                                                                                                                                                                                                                                                                                                                                                                                                                                                                                                                                                                                                                                                                                                                                                                                                                                                                                                                                                                                                                                                                                                                                                                                                                                                                                                                                                                                                                                                                                                                                                                                                                                                                                                                                                                        | DUSTRIAL DR DRAWING NUMBER: SHEET: MO   DD. FL 34785 USA DRAWN BY: DATE: CHECKED BY: |
|                                                                                                                                                                                                                                                                                                 |                                      |                                                                                                                                                                                                                                                                                                                                                                                                                                                                                                                                                                                                                                                                                                                                                                                                                                                                                                                                                                                                                                                                                                                                                                                                                                                                                                                                                                                                                                                                                                                                                                                                                                                                                                                                                                                                                                                                                                                                                                                                                                                                                                                                | BSM 7/4/2023                                                                         |