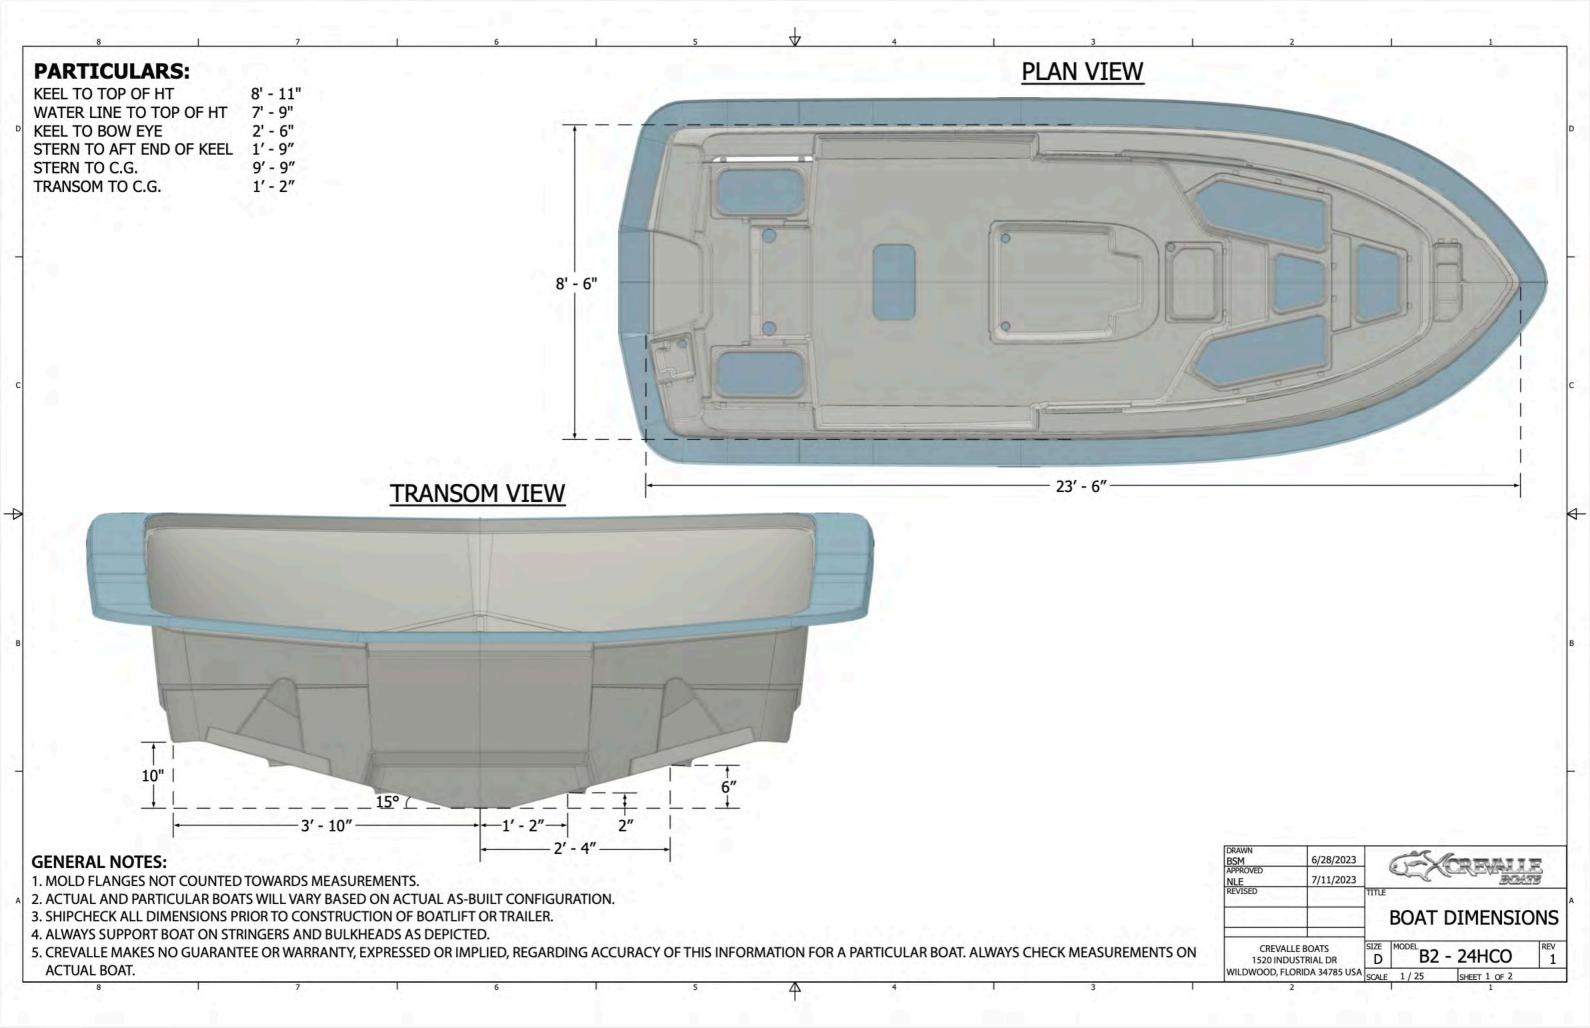

|                                                                                                                                                                                                                                                                                      | 2514                                     | 2.175                                      | DESCRIPTION                                  |                                                                                                                                  |                        |
|--------------------------------------------------------------------------------------------------------------------------------------------------------------------------------------------------------------------------------------------------------------------------------------|------------------------------------------|--------------------------------------------|----------------------------------------------|----------------------------------------------------------------------------------------------------------------------------------|------------------------|
| THIS DOCUMENT IS THE PROPERTY OF CREVALLE BOATS. THIS DOCUMENT AND ANY INFORMATION OBTAINED FROM IT CAN NOT BE COPIED OR SHARED WITH OTHERS WITHOUT THE WRITTEN PERMISSION OF CREVALLE BOATS. ALL RIGHTS ARE RESERVED.                                                               | REV:                                     | DATE:                                      | DESCRIPTION:                                 |                                                                                                                                  | BY:                    |
| GENERAL NOTES:  1. TO HOIST BOAT INTO AIR LIFT AT THE BOW EYE AND 2. ACTUAL AND PARTICULAR BOATS WILL VARY BASE 3. SHIPCHECK ALL DIMENSIONS PRIOR TO CONSTRUCT 4. ALWAYS SUPPORT BOAT ON STRINGERS AND BULK 5. CREVALLE MAKES NO GUARANTEE OR WARRANTY, MEASUREMENTS ON ACTUAL BOAT. | D ON ACTUA<br>CTION OF BO<br>CHEADS AS D | AL AS-BUILT (<br>DATLIFT OR T<br>DEPICTED, | RAILER.                                      | PARTICULAR BEAM OVERALL LENGT  RACY OF THIS INFORMATION FOR A PARTICULAR BOAT. ALWAYS CHECK                                      | 8' - 6"<br>TH 23' - 6" |
| 8'-11"                                                                                                                                                                                                                                                                               | 9"                                       |                                            | WITHOUT EL                                   | LECTRONICS.                                                                                                                      |                        |
| BOW EYE  2'-6"                                                                                                                                                                                                                                                                       |                                          |                                            |                                              | 8'-9" CREVALLE                                                                                                                   |                        |
| CREVALLEBOATS.COM                                                                                                                                                                                                                                                                    | 1'-2"                                    |                                            | 21'                                          | TRUETRANSOM                                                                                                                      | 1'-9"                  |
| CREVALUE<br>BOATS                                                                                                                                                                                                                                                                    |                                          | 1520 IN                                    | ALLE BOATS<br>DUSTRIAL DR<br>D, FL 34785 USA | TITLE: 24' HCO Side Dimensions  DRAWING NUMBER:  SHEET: 2 OF 2  DRAWN BY: BSM  DATE: 7/4/2023  CHECKED BY: NLE  APPROVED BY: NLE | SCALE:  DATE: 7/X/2023 |